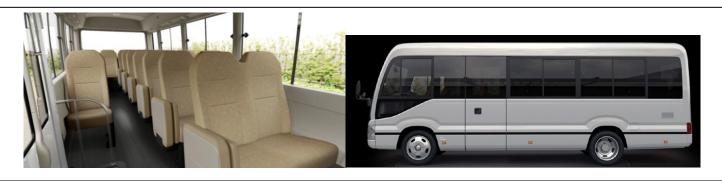

#### **Exterior Features:**

- Electrical Side folding door with buzzer and warning lamp
- Manual sliding windows
- Intermittent Rear wiper
- Wide Opening rear luggage area
- Reverse Buzzer
- High Mount Stop Lamp

#### **Interior Features:**

- Built-in headrests
- Individual Seat Belts
- Heater with individual vents
- AM/FM/CD/USB/AUX/MP3 Audio System
- Fire Extinguisher
- Microphone
- Digital Clock
- Large rear view mirror
- Foldable Jumper seats
- Adjustable driver seat and headrest
- Courtesy Lights
- \*Optional Air Conditioning