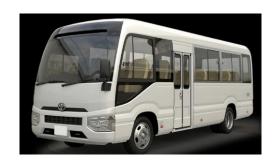

# **Toyota Coaster**

# **30 Passengers**

### **Dimensions & Weight:**

- Overall L x W x H (mm) = 6,990 x 2,080 x 2,635
- Wheelbase (mm) = 3,935
- Tread (Front / Rear) (mm) = 1,690 / 1,490
- Kerb Weight = 3,355 KG
- Gross Vehicle Weight = 5,670 KG
- Inside Room (L x W x H) mm = 6,190 x 1,885 x 1,890
- Turning Radius = 7.2 m
- Fuel Tank Capacity = 95L