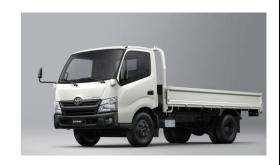

# Toyota Dyna 200

### **Dimensions & Weight:**

- Overall Length x Width x Height (mm) = 4,745 x 1,860 x 2,140
- Wheelbase (mm) = 2,525
- Tread (Front / Rear) (mm) = 1,400 / 1,435
- Deck Length (L x W x H) mm = 3,102 x 1,820 x 380
- -Ground Clearance = 195 mm
- Kerb Weight = 2,059 KG
- Gross Vehicle Weight = 5,500 KG
- Seating Capacity = 3 Persons

### **Engine & Mechanical Features:**

- 4,009 cc, Turbo in-line 4 cylinder Diesel Engine
- 114HP @ 2,500 RPM
- Torque: 324 NM @ 1,600 RPM
- 5-Speed Manual Transmission
- Fuel Tank Capacity = 80 liters
- Tires = 7.00R16-10 RIB
- Hydraulic Type Power Steering
- With Intercooler