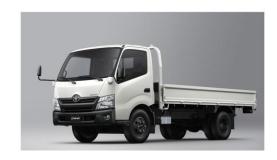

## Toyota Dyna 400 Long

### **Dimensions & Weight:**

- Overall Length x Width x Height(mm) = 6,120 x 1,995 x 2,240
- Wheelbase (mm) = 3,430
- Tread (Front / Rear) (mm) = 1,655 / 1,520
- Deck Length (L x W x H) mm = 4,355
- x 2,084 x 378
- -Ground Clearance = 210 mm
- Kerb Weight = 2,433 KG
- Gross Vehicle Weight = 7,500 KG

### **Engine & Mechanical Features:**

- 4,009 cc Turbo, in-line 4 cylinder Diesel
- 139 HP @ 2,500 RPM
- Torque: 402 NM @ 1,600 RPM
- Fuel Tank Capacity = 100 liter
- Tires = 7.50R16 -12RIB
- Hydraulic Power Steering
- 5 Speed Manual Transmission
- Intercooler