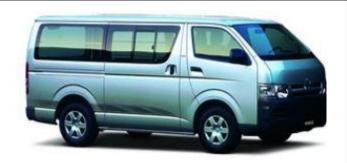

# **Toyota Hiace Commuter Passenger Van**

### **Dimensions & Weight:**

- Overall L x W x H (mm) = 4,695 x 1,695 x 1,980
- Wheelbase (mm) = 2,570
- Interior Dimensions L x W x H (mm) = 3,460 x 1,545 x 1,335
- 14 Passengers Capacity

### **Engine & Mechanical Features:**

- 2.7 Liter 4 Cylinder 16 Valve VVT-i
- 150 horsepower
- 241 NM Torque
- 5 speed Manual Transmission

### **Exterior Features:**

- Slidable Right Doors
- Lift-up Back door
- 2 Side Mirrors
- Full Wheel Caps
- Rear Wiper

### **Interior Features:**

- Power Steering
- Radio AM/FM
- Steering Column: Manual Tilt
- A/C & Heater
- Cup holders