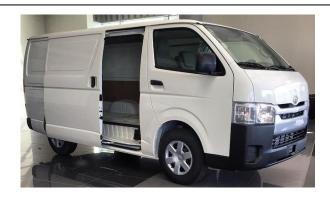

# **Toyota Hiace**

# **Cargo Van**

## **Dimensions & Weight:**

- Overall L x W x H (mm) = 4,695 x 1,695 x 1,980
- Wheelbase (mm) = 2,570
- Cargo Dimensions L x W x H (mm) = 2,930 x
- 1,545 x 1,335
- Cargo Capacity = 6.04 m<sup>3</sup>
- Kerb Weight = 1,680 KG
- Gross Vehicle Weight = 2,800 KG

# **Engine & Mechanical**

- 2.7 Liter 4 Cylinder 16 Valve VVT-i
- 150 horsepower
- 241 NM Torque
- 5 speed Manual Transmission

### **Exterior Features:**

- Slidable Left & Right Doors
- Lift-up Back door
- 2 Side Mirrors
- Full Wheel Caps
- Rear Wiper

### **Interior Features:**

- Power Steering
- Radio AM/ FM
- Steering Column: Manual Tilt
- Heater
- Cup holders
- -A/C