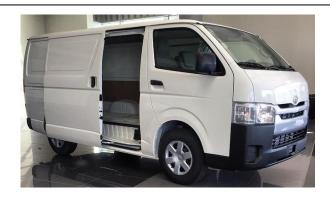

# **Toyota Hiace**

# **Cargo Van**

## **Dimensions & Weight:**

- Overall L x W x H (mm) = 4,695 x 1,695 x 1,980
- Wheelbase (mm) = 2,570
- Cargo Dimensions L x W x H (mm) = 2,930 x
- 1,545 x 1,335
- Cargo Capacity = 6.04 m<sup>3</sup>
- Kerb Weight = 1,680 KG
- Gross Vehicle Weight = 2,800 KG

# **Engine & Mechanical**

- 2.7 Liter 4 Cylinder 16 Valve VVT-i
- 150 horsepower
- 241 NM Torque
- 5 speed Manual Transmission

## **Exterior Features:**

- Slidable Left & Right Doors
- Lift-up Back door
- 2 Side Mirrors
- Full Wheel Caps
- Rear Wiper

## **Interior Features:**

- Power Steering
- Radio AM/ FM
- Steering Column: Manual Tilt
- Heater
- Cup holders
- A/C