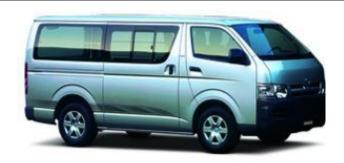

# **Toyota Hiace Commuter**Passenger Van

## **Dimensions & Weight:**

- Overall L x W x H (mm) = 4,695 x 1,695 x 1,980
- Wheelbase (mm) = 2,570
- Interior Dimensions L x W x H (mm) = 3,460 x 1,545 x 1,335
- 14 Passengers Capacity

## **Engine & Mechanical Features:**

- 2.7 Liter 4 Cylinder 16 Valve VVT-i
- 150 horsepower
- 241 NM Torque
- 5 speed Manual Transmission

## **Exterior Features:**

- Slidable Right Doors
- Lift-up Back door
- 2 Side Mirrors
- Full Wheel Caps
- Rear Wiper

## **Interior Features:**

- Power Steering
- Radio AM/FM
- Steering Column: Manual Tilt
- A/C & Heater
- Cup holders